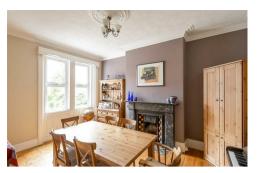

Boasting over 1,900 Sq ft over three floors, the accommodation briefly comprises: entrance lobby to entrance porch; hallway with stairs to first floor; sitting room with feature fireplace, decorative ceiling rose, ornate cornice and dual west facing windows; dining room with stripped wood flooring and feature fireplace, open to kitchen with fitted units, work surfaces, under-stairs storage cupboard and tiled flooring; utility room with side door access and separate downstairs WC. The split level first floor landing with storage cupboard gives access to; bedroom one, an impressive full-width room measuring 18ft, with feature fireplace and dual west facing windows; bedroom two, a further comfortable with feature fireplace; bedroom three; bathroom with three piece suite. The second floor landing gives access to a further two bedrooms both with Velux windows; en-suite complete with three piece suite. Externally, a west facing front town garden, laid mainly to gravel with a raised patio seating area. To the rear, an enclosed yard, fully paved with wall boundaries and gated access to the rear service lane. With a wealth of period charm, early viewings are advised!