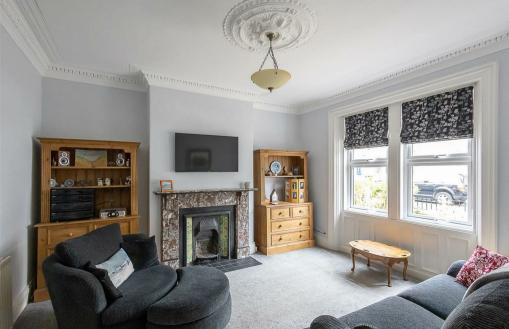

Boasting over 1,900 Sq ft over three floors, the accommodation briefly comprises: entrance lobby to entrance porch; hallway with stairs to first floor; sitting room with feature fireplace, decorative ceiling rose, ornate cornice and dual west facing windows; dining room with stripped wood flooring and feature fireplace, open to kitchen with fitted units, work surfaces, under-stairs storage cupboard and tiled flooring; utility room with side door access and separate downstairs WC. The split level first floor landing with storage cupboard gives access to; bedroom one, an impressive full-width room measuring 18ft, with feature fireplace and dual west facing windows; bedroom two, a further comfortable with feature fireplace; bedroom three; bathroom with three piece suite. The second floor landing gives access to a further two bedrooms both with Velux windows; en-suite complete with three piece suite. Externally, a west facing front town garden, laid mainly to gravel with a raised patio seating area. To the rear, an enclosed yard, fully paved with wall boundaries and gated access to the rear service lane. With a wealth of period charm, early viewings are advised!