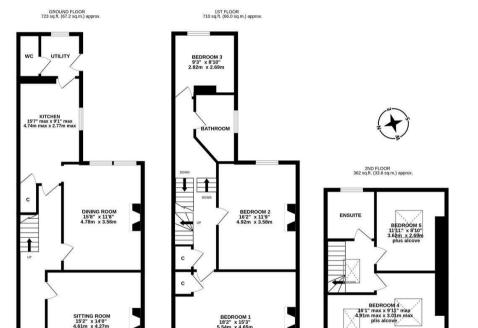

Boasting over 1,900 Sq ft over three floors, the accommodation briefly comprises: entrance lobby to entrance porch; hallway with stairs to first floor; sitting room with feature fireplace, decorative ceiling rose, ornate cornice and dual west facing windows; dining room with stripped wood flooring and feature fireplace, open to kitchen with fitted units, work surfaces, under-stairs storage cupboard and tiled flooring; utility room with side door access and separate downstairs WC. The split level first floor landing with storage cupboard gives access to; bedroom one, an impressive full-width room measuring 18ft, with feature fireplace and dual west facing windows; bedroom two, a further comfortable with feature fireplace; bedroom three; bathroom with three piece suite. The second floor landing gives access to a further two bedrooms both with Velux windows; en-suite complete with three piece suite. Externally, a west facing front town garden, laid mainly to gravel with a raised patio seating area. To the rear, an enclosed yard, fully paved with wall boundaries and gated access to the rear service lane. With a wealth of period charm, early viewings are advised!

Victorian Mid-Terrace Family Home | Five Bedrooms | 1,795 Sq ft (166.8m2) | Sitting Room | Dining Room | Kitchen | Utility Room | Downstairs WC | Family Bathroom | En-Suite Shower Room | West Facing Front Town Garden | Enclosed Rear Yard | Great Location | Freehold | Council Tax Band C | EPC: D

TOTAL FLOOR AREA: 1795 sq.ft. (166.8 sq.m.) approx