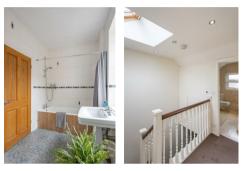

Boasting over 1,900 Sq ft over three floors, the accommodation briefly comprises: entrance lobby to entrance porch; hallway with stairs to first floor; sitting room with feature fireplace, decorative ceiling rose, ornate cornice and dual west facing windows; dining room with stripped wood flooring and feature fireplace, open to kitchen with fitted units, work surfaces, under-stairs storage cupboard and tiled flooring; utility room with side door access and separate downstairs WC. The split level first floor landing with storage cupboard gives access to; bedroom one, an impressive full-width room measuring 18ft, with feature fireplace and dual west facing windows; bedroom two, a further comfortable with feature fireplace; bedroom three; bathroom with three piece suite. The second floor landing gives access to a further two bedrooms both with Velux windows; en-suite complete with three piece suite. Externally, a west facing front town garden, laid mainly to gravel with a raised patio seating area. To the rear, an enclosed yard, fully paved with wall boundaries and gated access to the rear service lane. With a wealth of period charm, early viewings are advised!