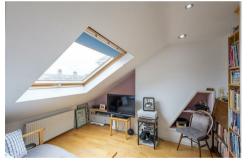

Boasting over 1,900 Sq ft over three floors, the accommodation briefly comprises: entrance lobby to entrance porch; hallway with stairs to first floor; sitting room with feature fireplace, decorative ceiling rose, ornate cornice and dual west facing windows; dining room with stripped wood flooring and feature fireplace, open to kitchen with fitted units, work surfaces, under-stairs storage cupboard and tiled flooring; utility room with side door access and separate downstairs WC. The split level first floor landing with storage cupboard gives access to; bedroom one, an impressive full-width room measuring 18ft, with feature fireplace and dual west facing windows; bedroom two, a further comfortable with feature fireplace; bedroom three; bathroom with three piece suite. The second floor landing gives access to a further two bedrooms both with Velux windows; en-suite complete with three piece suite. Externally, a west facing front town garden, laid mainly to gravel with a raised patio seating area. To the rear, an enclosed yard, fully paved with wall boundaries and gated access to the rear service lane. With a wealth of period charm, early viewings are advised!