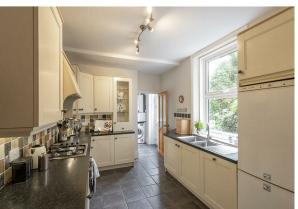

Boasting over 1,900 Sq ft over three floors, the accommodation briefly comprises: entrance lobby to entrance porch; hallway with stairs to first floor; sitting room with feature fireplace, decorative ceiling rose, ornate cornice and dual west facing windows; dining room with stripped wood flooring and feature fireplace, open to kitchen with fitted units, work surfaces, under-stairs storage cupboard and tiled flooring; utility room with side door access and separate downstairs WC. The split level first floor landing with storage cupboard gives access to; bedroom one, an impressive full-width room measuring 18ft, with feature fireplace and dual west facing windows; bedroom two, a further comfortable with feature fireplace; bedroom three; bathroom with three piece suite. The second floor landing gives access to a further two bedrooms both with Velux windows; en-suite complete with three piece suite. Externally, a west facing front town garden, laid mainly to gravel with a raised patio seating area. To the rear, an enclosed yard, fully paved with wall boundaries and gated access to the rear service lane. With a wealth of period charm, early viewings are advised!