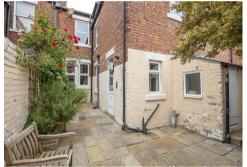

Boasting over 1,900 Sq ft over three floors, the accommodation briefly comprises: entrance lobby to entrance porch; hallway with stairs to first floor; sitting room with feature fireplace, decorative ceiling rose, ornate cornice and dual west facing windows; dining room with stripped wood flooring and feature fireplace, open to kitchen with fitted units, work surfaces, under-stairs storage cupboard and tiled flooring; utility room with side door access and separate downstairs WC. The split level first floor landing with storage cupboard gives access to; bedroom one, an impressive full-width room measuring 18ft, with feature fireplace and dual west facing windows; bedroom two, a further comfortable with feature fireplace; bedroom three; bathroom with three piece suite. The second floor landing gives access to a further two bedrooms both with Velux windows; en-suite complete with three piece suite. Externally, a west facing front town garden, laid mainly to gravel with a raised patio seating area. To the rear, an enclosed yard, fully paved with wall boundaries and gated access to the rear service lane. With a wealth of period charm, early viewings are advised!