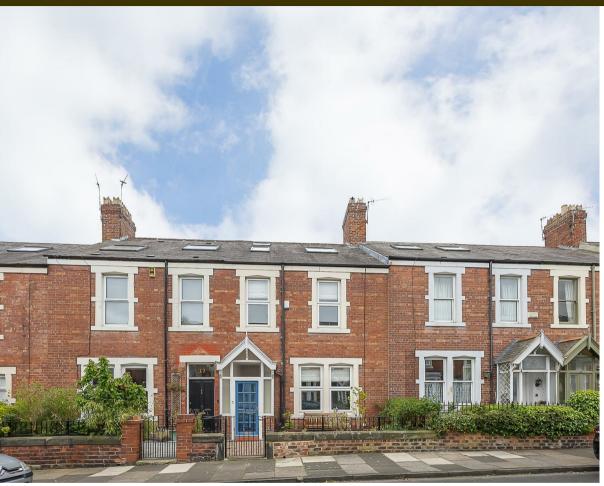

With Period Features Throughout! This delightful Victorian family home is ideally located on Windsor Terrace, South Gosforth. Windsor Terrace, a stone's throw from outstanding local schooling, is perfectly placed to give easy access to Gosforth High Street, with its cafés, shops and restaurants and South Gosforth Metro Station only seconds away providing links into Newcastle City Centre and beyond.

Boasting over 1,900 Sq ft over three floors, the accommodation briefly comprises: entrance lobby to entrance porch; hallway with stairs to first floor; sitting room with feature fireplace, decorative ceiling rose, ornate cornice and dual west facing windows; dining room with stripped wood flooring and feature fireplace, open to kitchen with fitted units, work surfaces, under-stairs storage cupboard and tiled flooring; utility room with side door access and separate downstairs WC. The split level first floor landing with storage cupboard gives access to; bedroom one, an impressive full-width room measuring 18ft, with feature fireplace and dual west facing windows; bedroom two, a further comfortable with feature fireplace; bedroom three; bathroom with three piece suite. The second floor landing gives access to a further two bedrooms both with Velux windows; en-suite complete with three piece suite. Externally, a west facing front town garden, laid mainly to gravel with a raised patio seating area. To the rear, an enclosed yard, fully paved with wall boundaries and gated access to the rear service lane. With a wealth of period charm, early viewings are advised!

Victorian Mid-Terrace Family Home | Five Bedrooms | 1,795 Sq ft (166.8m2) | Sitting Room | Dining Room | Kitchen | Utility Room | Downstairs WC | Family Bathroom | En-Suite Shower Room | West Facing Front Town Garden | Enclosed Rear Yard | Great Location | Freehold | Council Tax Band C | EPC: D